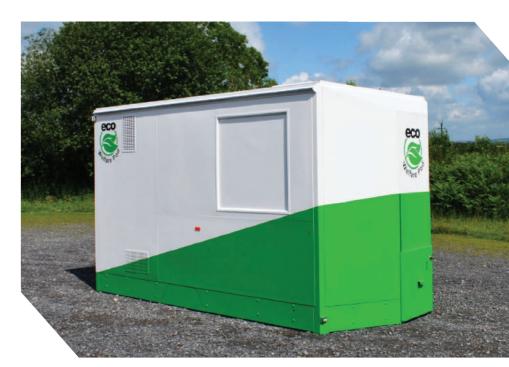

### SAFE - STRONG - SECURE - SECURI-CABIN

Securi-Cabin Eco Welfare Pods have been developed to provide the highest levels of safety, security, strength and comfort in the harshest work environments. With more than 20 years' experience in the market, we have never compromised on standards. Each welfare unit is designed and built to meet the specific needs of the end user. What other companies have as extras we have as standard. Our industry leading units combined with our excellent customer service and support make Securi-Cabin the best option for your mobile welfare needs.

Our welfare units offer unique design features and are the most advanced and economical on the market. The Eco Welfare Pod is the latest tried and tested welfare unit in our range.

We are proud members of

## **ECO WELFARE POD**

### **MOBILE WELFARE UNIT**

ROAD TOWABLE - ANTI VANDAL
LOW MAINTENANCE - SELF CONTAINED - FAST SET UP