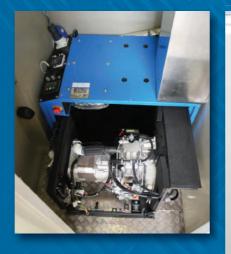

## **DRYING ROOM**

- Integrated tubular heating system
- 7 coat hooks
- Earth rod
- Motion activated 12V LED lighting
- Super silent 6KVA diesel generator
- Timer control to limit runtime on generator
- Automatic generator load management
- 35L fuel tank
- · Jacking stand-for fast and safe wheel change