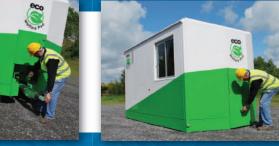

## What makes Securi-Cabin different?

Retractable Drawbar comes as standard, making

the unit more compact and secure when parked. This eliminates

the trip hazard risk presented by other welfare units.

### CONSTRUCTION

- Heavy duty galvanised steel chassis
- Fully galvanised steel exterior with insulated wall panels
- **Retractable drawbar** with hydraulic lift for safe and easy hitching
- Hydraulic lowering
- Aluminum floors throughout
- High security doors and window shutters
- Integrated rear light protection
- 2 coats of long lasting exterior paint
- Integrated lifting lugs as standard giving more options for unit placement

## **Hydraulic Jockey Wheel**

The hydraulic jockey wheel makes it easier, faster and safer to hitch and unhitch with the simple push of a button.