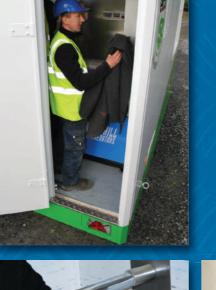

• **Toilet** area with flush or chemical options

• **Drying Room** — with Tubular Heating System

• **Anti-Vandal** — compact and secured with retractable drawbar

• Quiet running — 6KVA Diesel Generator incorporated into design

### STANDARD

- · Hot water in sink
- Wrist to elbow sink
- Motion activated 12V LED lighting
- · Mirror and Toilet roll holder
- Soap and Paper Towel dispenser
- Durable easy clean panelling