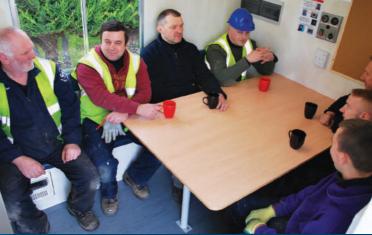

- Table and seating for 7 with under seat storage
- · Integrated microwave kettle and first aid kit
- · Wrist to elbow sink with hot water
- Electric Heating

CANTEEN

- Carbon monoxide monitor
- · Window with security shutter
- Durable easy clean panelling
- 120L integrated water tank Skylight (Eco7+ range only)
- 12V phone/laptop charging point
- Motion activated 12V LED lighting

**KEY FEATURES** 

• Low maintenance costs

• **HSE compliant** and VCA approved

• Mobile & lightweight from 1,800kgs per unit

• **Self-contained** — integrated hybrid power system

• **Canteen** — spacious and well equipped for 7 people

## **Retractable Lights**

**Large Internal Area** 

comfortably accommodate 7 people.

The Eco Welfare Pod has an extra-large canteen which can

The retractable light guards protect the tail lights. The tail lights folds away automatically when drawbar is fully retracted and opens automatically when drawbar is extended