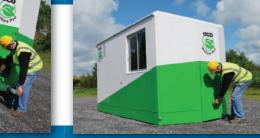

## What makes Securi-Cabin different?

Retractable Drawbar comes as standard, making

the unit more compact and secure when parked. This eliminates

the trip hazard risk presented by other welfare units.

### CONSTRUCTION

- Heavy duty galvanised steel chassis
- Fully galvanised steel exterior with insulated wall panels
- **Retractable drawbar** with hydraulic lift for safe and easy hitching
- Hydraulic lowering
- Aluminum floors throughout
- High security doors and window shutters
- Integrated rear light protection
- 2 coats of long lasting exterior paint
- Integrated lifting lugs as standard giving more options for unit placement

## **Hydraulic Jockey Wheel**

The hydraulic jockey wheel makes it easier, faster and safer to hitch and unhitch with the simple push of a button.