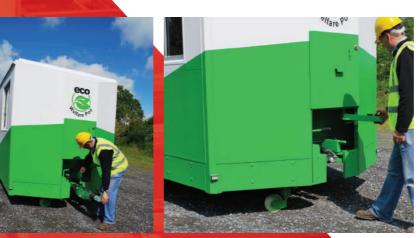

## What makes Securi-Cabin different?

Retractable Drawbar comes as standard, making

the unit more compact and secure when parked. This eliminates

the trip hazard risk presented by other welfare units.

THE UNIT DROPPED AND SECURED

THE UNIT RAISED WITH THE TOW BAR OUT

### CONSTRUCTION

- Heavy duty galvanised steel chassis
- Fully galvanised steel exterior with insulated wall panels
- **Retractable drawbar** with hydraulic lift for safe and easy hitching
- Hydraulic lowering
- Aluminum floors throughout
- High security doors and window shutters
- Integrated rear light protection
- 2 coats of long lasting exterior paint
- Integrated lifting lugs as standard giving more options for unit placement

## **Hydraulic Jockey Wheel**

The hydraulic jockey wheel makes it easier, faster and safer to hitch and unhitch with the simple push of a button.

### **Retractable Lifting Lugs**

The low level retractable lifting lugs can be locked in the 'closed' position from inside the unit to prevent theft. Also used for multiple transport or to facilitate unit placement on complex sites.