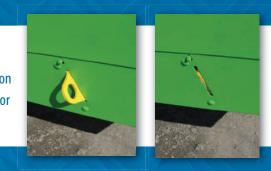

### **Retractable Lifting Lugs**

The low level retractable lifting lugs can be locked in the 'closed' position from inside the unit to prevent theft. Also used for multiple transport or to facilitate unit placement on complex sites.