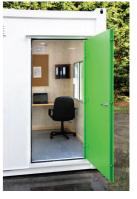

#### **KEY FEATURES**

- 20' x 9'6" or 24' x 9'6" Static Welfare Unit
- Green X Power System reduces fuel consumption and run time on the diesel generator by up to 75%
- HSE Compliant
- **Ready to operate instantly** and easily transported
- **Strong robust construction** and anti-vandal in design
- Canteen can accommodate up to 13 people comfortably
- Available with optional **office space**
- Motion activated 12V LED Lighting throughout the unit

- Motion activated 12V LED lighting
- Window with steel securiy
- shutters Notice Board
- Worktop/Desk & shelf
- 12V phone/laptop charging point
- 240V socket operated by

Securi-Cabin Ltd has more than 20 years' experience in the design and manufacture of anti-vandal mobile and static accommodations. At Securi-Cabin, we are passionate about our work and are committed to providing our clients with a world class-product packed full of additional features. **'What other companies have as extras we have as standard'**.