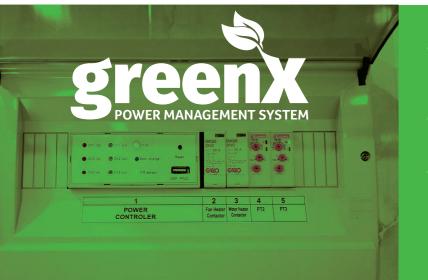

- Green X Power System detects power required i.e. use of kettle or microwave etc. and engages the
- The Green X Power System recognises when no power is required and switches off the generator.
- This efficient power management system reduces fuel consumption and run time by up to 75%. This is in comparison to standard static welfare units, resulting in an extended generator life with increased service intervals.

#### POWER / ELECTRICAL SYSTEM

- Green X Power System (i.e. When kettle is switched on generator starts automatically)
- 12V phone/laptop charging point
- Motion activated 12V LED lighting

### **GENERATOR COMPARTMENT**

- Super silent 6KVA diesel generator
- 125L integrated fuel tank
- External access to generator via security steel doors
- Timer control to limit runtime on generator when not required
- Efficient generator performance using the Green X Power System. The System engages the generator only when required which reduces fuel consumption, extends service intervals and longevity of the generator.