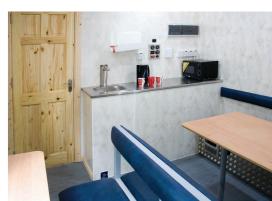

# CANTEEN

#### FEATURES

- Comfortable seating area for up to 13 people
- 6' canteen worktop
- Hot water provided by 10L electric water heater

#### APPLIANCES / EQUIPMENT

- Kettle & Microwave supplied
- Canteen area heated by 5KW heater
- 10L fresh drinking water dispenser
- Notice Board

#### **FACILITIES**

- Stainless steel sink and foot operated tap
- 500L integrated water tank
- 600L integrated waste tank