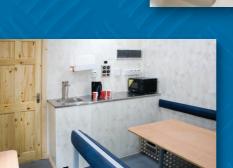

# CANTEEN

#### FEATURES

- Comfortable seating area for up to 13 people
- 6' canteen worktop
- Hot water provided by 10L electric water heater

#### APPLIANCES / EQUIPMENT

- Kettle & Microwave supplied
- Canteen area heated by 5KW heater
- 10L fresh drinking water dispenser
- Notice Board