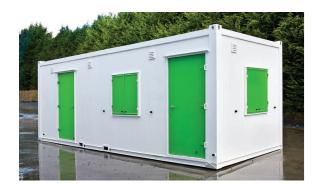

# **Static Welfare Compartments**

#### **KEY FEATURES**

- 20' x 9'6" or 24' x 9'6" Static Welfare Unit
- Green X Power System reduces fuel consumption and run time on the diesel generator by up to 75%
- HSE Compliant
- **Ready to operate instantly** and easily transported
- **Strong robust construction** and anti-vandal in design
- Canteen can accommodate up to 13 people comfortably
- Available with optional **office space**
- Motion activated 12V LED Lighting throughout the unit

# STATIC WELFARE UNIT

ROBUST - SPACIOUS - ANTI-VANDAL LOW MAINTENANCE - HIGHLY ECONOMICAL