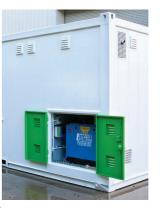

### **GENERATOR COMPARTMENT**

- Super silent 6KVA diesel generator
- 125L integrated fuel tank
- External access to generator via security steel doors
- Timer control to limit runtime on generator when not required
- Efficient generator performance using the Green X Power System. The System engages the generator only when required which reduces fuel consumption, extends service intervals and longevity of the generator.