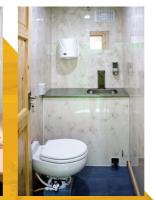

### **TOILET**

- Hot water supplied by 10L electric water heater
- Ceramic fresh water flushing Toilet with economical ¼ litre flush
- Paper towel & soap dispensers
- Toilet roll holder and mirror
- Forearm wash basin with foot operated taps
- Carbon monoxide monitor
- Motion activated 12V LED lighting