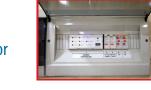

#### POWER / ELECTRICAL SYSTEM

- Green X Power System (i.e. When kettle is switched on generator starts automatically)
- 12V phone/laptop charging point
- Motion activated 12V LED lighting

### **GENERATOR COMPARTMENT**

- Super silent 6KVA diesel generator
- 125L integrated fuel tank
- External access to generator via security steel doors
- Timer control to limit runtime on generator when not required
- Efficient generator performance using the Green X Power System. The System engages the generator only when required which reduces fuel consumption, extends service intervals and longevity of the generator.