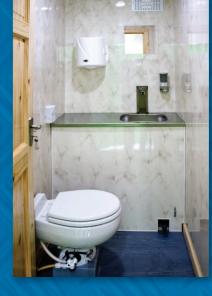

### **TOILET**

- Hot water supplied by 10L electric water heater
- Ceramic fresh water flushing Toilet with economical ¼ litre flush
- Paper towel & soap dispensers
- Toilet roll holder and mirror
- Forearm wash basin with foot operated taps
- Carbon monoxide monitor
- Motion activated 12V LED lighting