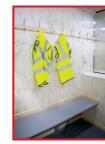

# **DRYING ROOM**

- Seating for up to 4 people • 5KW Diesel Heater
- Coat hooks 4 high level vents
- Carbon monoxide monitor Motion activated 12V LED