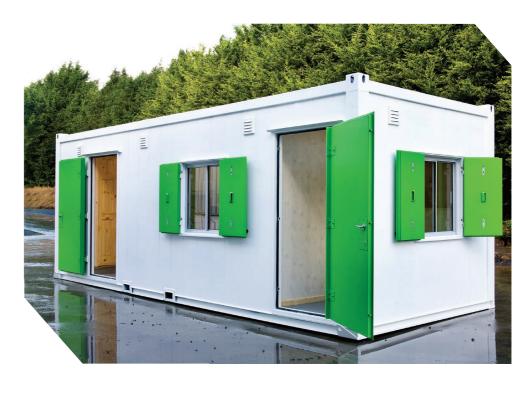

# **Static Welfare Compartments**

# STATIC WELFARE UNIT

ROBUST - SPACIOUS - ANTI-VANDAL LOW MAINTENANCE - HIGHLY ECONOMICAL