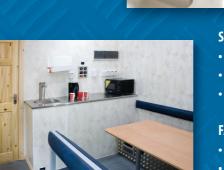

# CANTEEN

#### FEATURES

- Comfortable seating area for up to 13 people
- 6' canteen worktop
- Hot water provided by 10L electric water heater

#### APPLIANCES / EQUIPMENT

- Kettle & Microwave supplied
- Canteen area heated by 5KW heater
- 10L fresh drinking water dispenser
- Notice Board