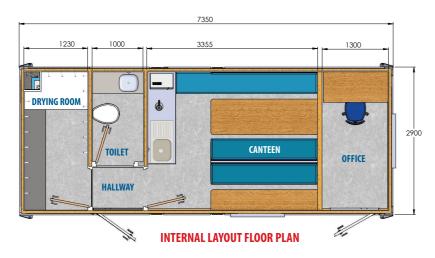

# CANTEEN

# **DRYING ROOM**

- Seating for up to 4 people • 5KW Diesel Heater
- Coat hooks 4 high level vents
- Carbon monoxide monitor Motion activated 12V LED

### **TOILET**

- Hot water supplied by 10L electric water heater
- Ceramic fresh water flushing Toilet with economical ¼ litre flush
- Paper towel & soap dispensers
- Toilet roll holder and mirror
- Forearm wash basin with foot operated taps
- Carbon monoxide monitor
- Motion activated 12V LED lighting

- Large drying room that seats 4 people
- Canteen table and seating for 13 people
  - Office accessed from outside with its own separate door

- Green X Power System can save up to an average of £50 per week on fuel costs
- Motion activated 12V LED lighting that can be used when generator is not running