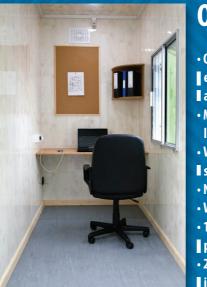

- Large drying room that seats 4 people
- Canteen table and seating for 13 people
  - Office accessed from outside with its own separate door

- Green X Power System can save up to an average of £50 per week on fuel costs
- Motion activated 12V LED lighting that can be used when generator is not running

- Motion activated 12V LED lighting
- Window with steel securiy
- shutters Notice Board
- Worktop/Desk & shelf
- 12V phone/laptop charging point
- 240V socket operated by

Securi-Cabin Ltd has more than 20 years' experience in the design and manufacture of anti-vandal mobile and static accommodations. At Securi-Cabin, we are passionate about our work and are committed to providing our clients with a world class-product packed full of additional features. **'What other companies have as extras we have as standard'**.