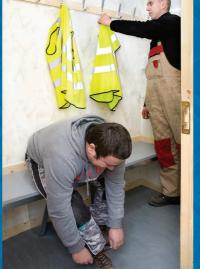

# **DRYING ROOM**

- Seating for up to 4 people • 5KW Diesel Heater
- Coat hooks 4 high level vents
- Carbon monoxide monitor Motion activated 12V LED

- Large drying room that seats 4 people
- Canteen table and seating for 13 people
  - Office accessed from outside with its own separate door

- Green X Power System can save up to an average of £50 per week on fuel costs
- Motion activated 12V LED lighting that can be used when generator is not running