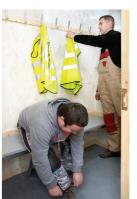

# **DRYING ROOM**

- Seating for up to 4 people • 5KW Diesel Heater
- Coat hooks 4 high level vents
- Carbon monoxide monitor Motion activated 12V LED