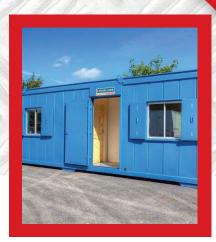

## OUR ANTI-VANDAL CABIN FEATURES

- **⊘** Sizes Range From 10ft x 10ft to 40ft x 12ft

- **⊘** Security Shutters on Windows
- Anti-Vandal External Doors
- 8ft High Ceilings

## **GENERAL SPECIFICATION — ANTI VANDAL STANDARD CABIN**

- Sizes Range From 10ft x 10ft to 40ft x 12ft
- 3mm steel in main sections
- 2mm profiled steel sheeting in sides & roof
- 18mm WPB Plywood floor with vinyl floor covering
- Insulation 100mm Fibreglass
- Internal walls are vinyl faced plasterboard
- Sliding security steel shutters
- Aluminium windows 1000mm x 950mm
- External door is all steel security with Chubb lock
- 4 strong lifting lugs
- Central consumer unit
- All electrics to SAFE electric standards
- All units are stackable.