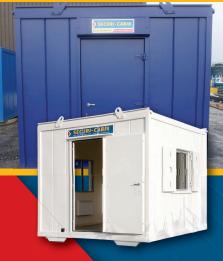

## OUR ANTI-VANDAL CABIN FEATURES

- **⊘** Sizes Range From 10ft x 10ft to 40ft x 12ft

- **⊘** Security Shutters on Windows
- Anti-Vandal External Doors
- 8ft High Ceilings

All units can be painted in your corporate colours to promote your brand and enhance the appearance of your site.