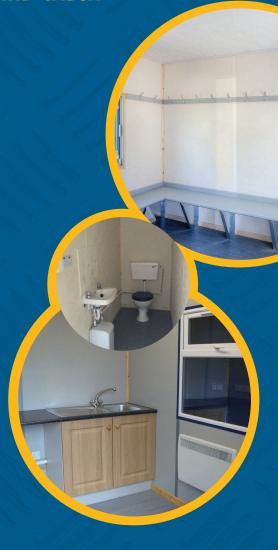

## ANTI-VANDAL CABINS

"What others have as extra we have as standard"

Our extensive range of anti-vandal cabins are tailored to meet your requirements and can incorporate toilets, drying rooms, kitchen areas and turnstile units.

## **OPTIONAL EXTRAS**

- Partitions
- Toilets
- Kitchen Units
- Showers

Our range of cabins are designed to provide comfortable accommodation in an exposed or vulnerable area where security is a concern. They are easily maintained and are manufactured of the highest quality steel to ensure a long life span.

## **GENERAL SPECIFICATION — ANTI VANDAL STANDARD CABIN**

- Sizes Range From 10ft x 10ft to 40ft x 12ft
- 3mm steel in main sections
- 2mm profiled steel sheeting in sides & roof
- 18mm WPB Plywood floor with vinyl floor covering
- Insulation 100mm Fibreglass
- Internal walls are vinyl faced plasterboard
- Sliding security steel shutters
- Aluminium windows 1000mm x 950mm
- External door is all steel security with Chubb lock
- 4 strong lifting lugs
- Central consumer unit
- All electrics to SAFE electric standards
- All units are stackable.