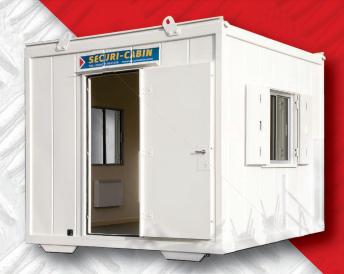

## ANTI-VANDAL CABINS

"What others have as extra we have as standard"

Our extensive range of anti-vandal cabins are tailored to meet your requirements and can incorporate toilets, drying rooms, kitchen areas and turnstile units.

## OUR ANTI-VANDAL CABIN FEATURES

- **⊘** Sizes Range From 10ft x 10ft to 40ft x 12ft

- **⊘** Security Shutters on Windows
- Anti-Vandal External Doors
- 8ft High Ceilings

## **GENERAL SPECIFICATION — ANTI VANDAL STANDARD CABIN**

- Sizes Range From 10ft x 10ft to 40ft x 12ft
- 3mm steel in main sections
- 2mm profiled steel sheeting in sides & roof
- 18mm WPB Plywood floor with vinyl floor covering
- Insulation 100mm Fibreglass
- Internal walls are vinyl faced plasterboard
- Sliding security steel shutters
- Aluminium windows 1000mm x 950mm
- External door is all steel security with Chubb lock
- 4 strong lifting lugs
- Central consumer unit
- All electrics to SAFE electric standards
- All units are stackable.