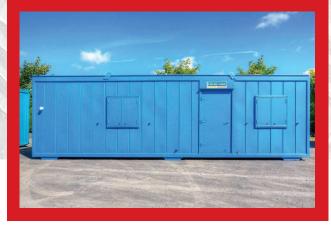

## OUR ANTI-VANDAL CABIN FEATURES

- **⊘** Sizes Range From 10ft x 10ft to 40ft x 12ft

- **⊘** Security Shutters on Windows
- Anti-Vandal External Doors
- 8ft High Ceilings

## **GENERAL SPECIFICATION — ANTI VANDAL STANDARD CABIN**

- Sizes Range From 10ft x 10ft to 40ft x 12ft
- 3mm steel in main sections
- 2mm profiled steel sheeting in sides & roof
- 18mm WPB Plywood floor with vinyl floor covering
- Insulation 100mm Fibreglass
- Internal walls are vinyl faced plasterboard
- Sliding security steel shutters
- Aluminium windows 1000mm x 950mm
- External door is all steel security with Chubb lock
- 4 strong lifting lugs
- Central consumer unit
- All electrics to SAFE electric standards
- All units are stackable.