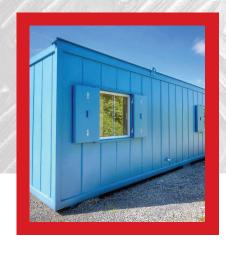

## OUR ANTI-VANDAL CABIN FEATURES

- **⊘** Sizes Range From 10ft x 10ft to 40ft x 12ft

- **⊘** Security Shutters on Windows
- Anti-Vandal External Doors
- 8ft High Ceilings

## **GENERAL SPECIFICATION — ANTI VANDAL STANDARD CABIN**

- Sizes Range From 10ft x 10ft to 40ft x 12ft
- 3mm steel in main sections
- 2mm profiled steel sheeting in sides & roof
- 18mm WPB Plywood floor with vinyl floor covering
- Insulation 100mm Fibreglass
- Internal walls are vinyl faced plasterboard
- Sliding security steel shutters
- Aluminium windows 1000mm x 950mm
- External door is all steel security with Chubb lock
- 4 strong lifting lugs
- Central consumer unit
- All electrics to SAFE electric standards
- All units are stackable.